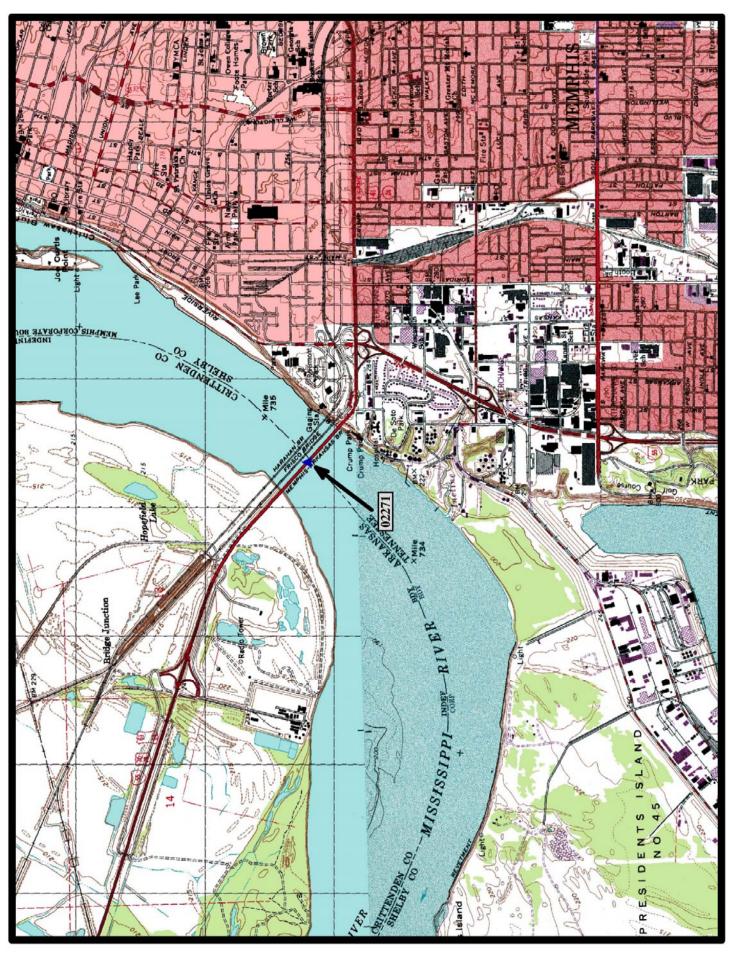

WARREN THRU TRUSS

CROSSES - MISSISSIPPI RIVER
DATE OF CONSTRUCTION – 1949

BUILDER - VIRGINIA BRIDGE AND IRON COMPANY, ROANOKE, VA

HISTORIC BRIDGE INVENTORY DATE - 2000 SHPO NUMBER – CT0108

**HAER NUMBER - AR-89** 

DATE LISTED ON NATIONAL REGISTER - 2/16/2001 LAT./LONG. 35:07:42.40, -90:04:36.84