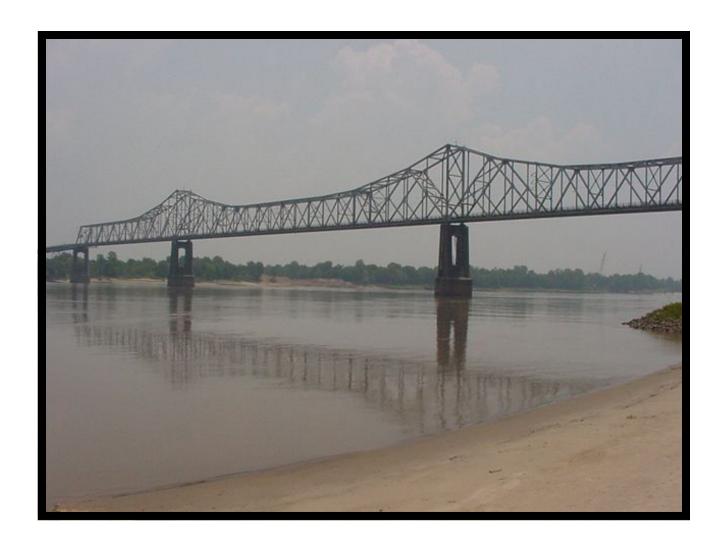

## HISTORIC BRIDGE #M1536 US 82 CHICOT COUNTY

WARREN THRU TRUSS

**CROSSES - MISSISSIPPI RIVER** 

**DATE OF CONSTRUCTION – 1940** 

**BUILDER - PUBLIC WORKS ADMINISTRATION (PWA)** 

**HISTORIC BRIDGE INVENTORY DATE - 2005** 