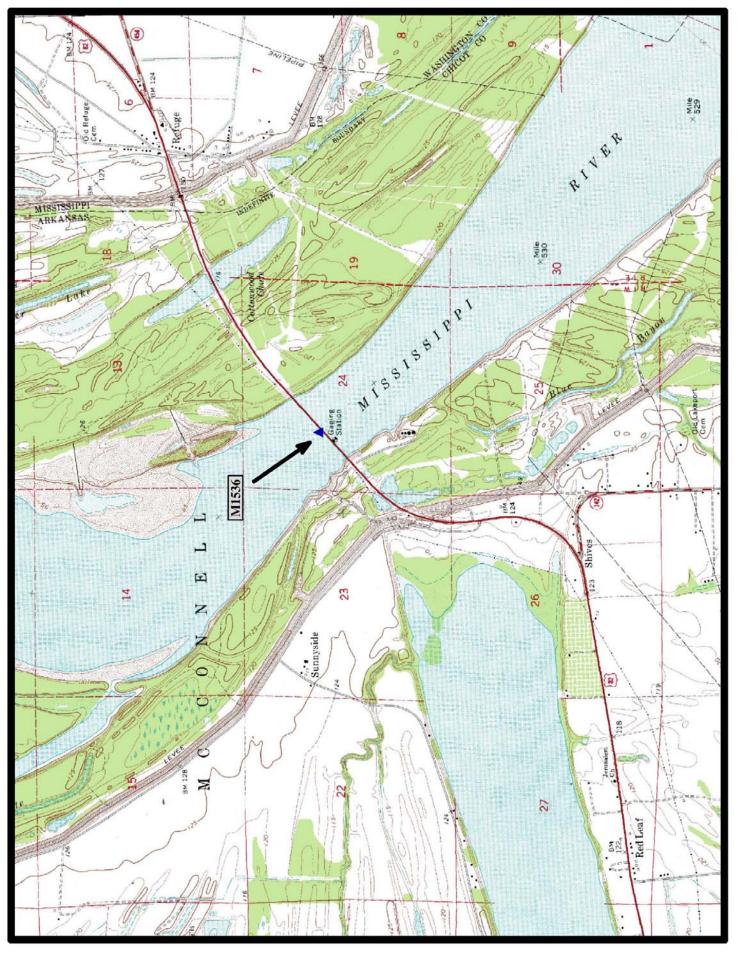

## HISTORIC BRIDGE #M1536 US 82 CHICOT COUNTY

WARREN THRU TRUSS

**CROSSES - MISSISSIPPI RIVER** 

**DATE OF CONSTRUCTION – 1940** 

**BUILDER - PUBLIC WORKS ADMINISTRATION (PWA)** 

**HISTORIC BRIDGE INVENTORY DATE - 2005** 

SHPO NUMBER -

HAER NUMBER -

DATE LISTED ON NATIONAL REGISTER - LAT./LONG. 33:17:35.63, -91:09:35.64