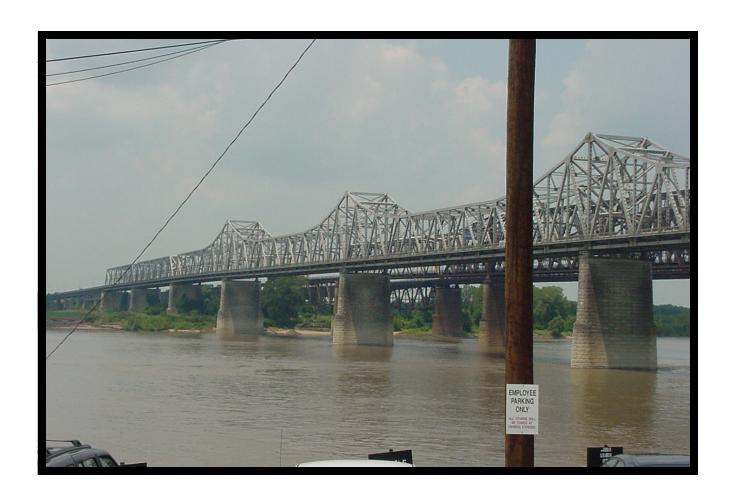

## HISTORIC BRIDGE #02899 US 49

PHILLIPS COUNTY

WARREN THRU TRUSS

CROSSES - MISSISSIPPI RIVER

DATE OF CONSTRUCTION – 1961
BUILDER - KANSAS CITY BRIDGE COMPANY, KANSAS CITY, MO

**HISTORIC BRIDGE INVENTORY DATE - 2010** 

SHPO NUMBER -

HAER NUMBER -

DATE LISTED ON NATIONAL REGISTER - LAT./LONG. 34:29:46.96, -90:35:15.25

HISTORIC BRIDGE #03300 STATE HIGHWAY 16 CLEBURNE COUNTY

WARREN THRU TRUSS

CROSSES - GREERS FERRY LAKE
DATE OF CONSTRUCTION – 1961