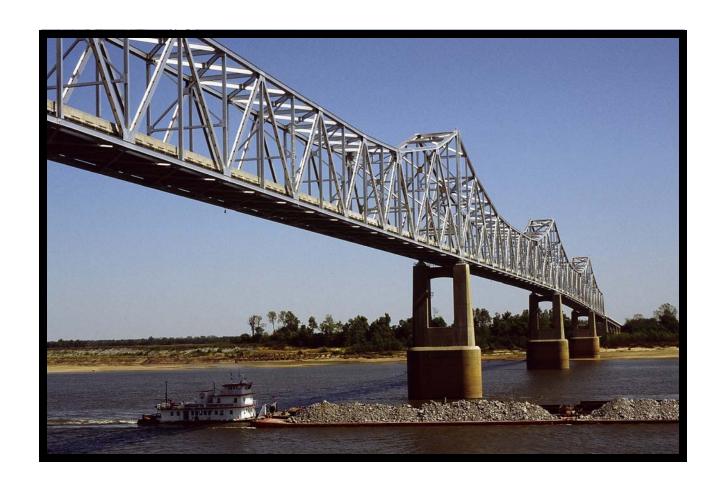

WARREN THRU TRUSS

CROSSES - MISSISSIPPI RIVER
DATE OF CONSTRUCTION – 1949

BUILDER - VIRGINIA BRIDGE AND IRON COMPANY, ROANOKE, VA

HISTORIC BRIDGE INVENTORY DATE - 2000 SHPO NUMBER – CT0108

**HAER NUMBER - AR-89** 

DATE LISTED ON NATIONAL REGISTER - 2/16/2001 LAT./LONG. 35:07:42.40, -90:04:36.84