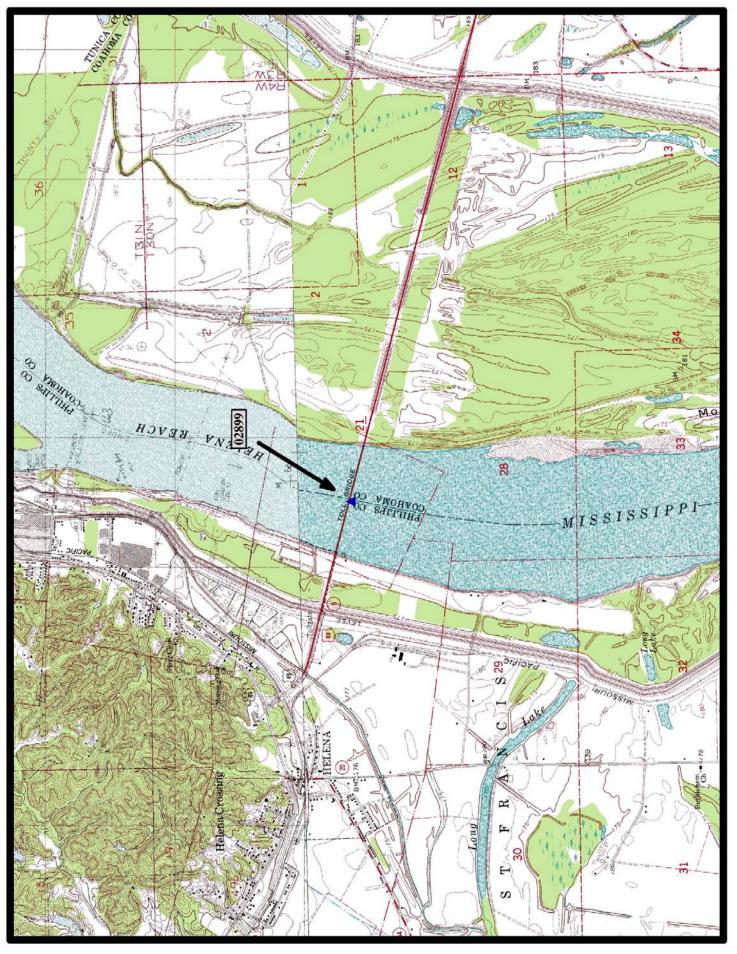

## HISTORIC BRIDGE #02899 US 49

PHILLIPS COUNTY

WARREN THRU TRUSS

CROSSES - MISSISSIPPI RIVER

DATE OF CONSTRUCTION – 1961
BUILDER - KANSAS CITY BRIDGE COMPANY, KANSAS CITY, MO

**HISTORIC BRIDGE INVENTORY DATE - 2010** 

SHPO NUMBER -

HAER NUMBER -

DATE LISTED ON NATIONAL REGISTER - LAT./LONG. 34:29:46.96, -90:35:15.25

HISTORIC BRIDGE #03300 STATE HIGHWAY 16 CLEBURNE COUNTY

WARREN THRU TRUSS

CROSSES - GREERS FERRY LAKE
DATE OF CONSTRUCTION – 1961