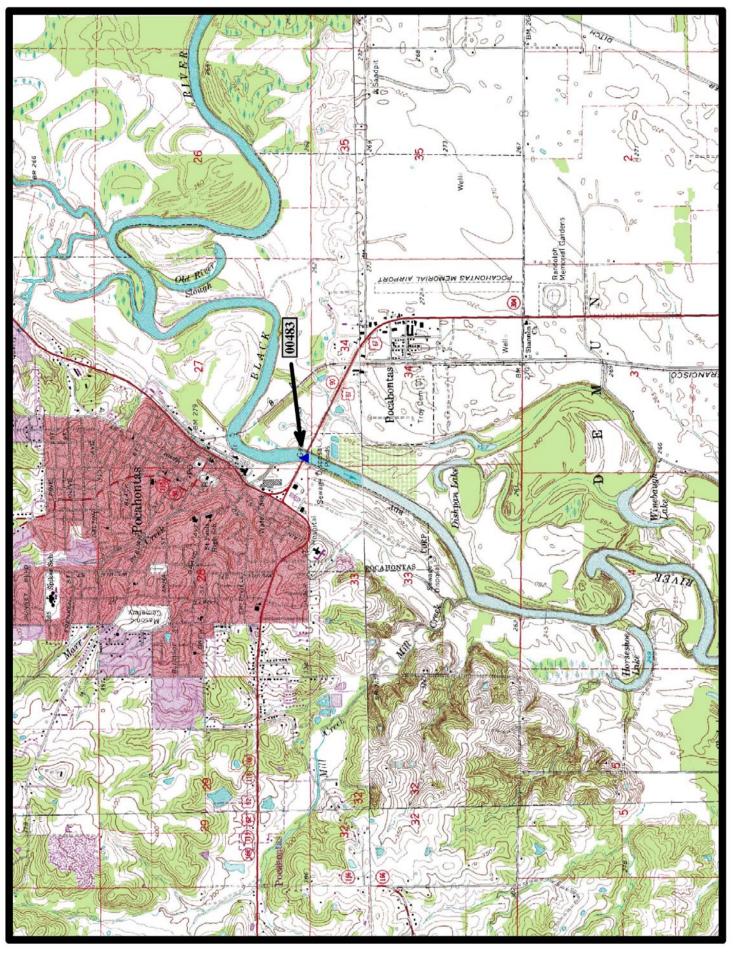

Warren Thru Truss Bridges

HISTORIC BRIDGE #00483 US HIGHWAY 67 RANDOLPH COUNTY

WARREN THRU TRUSS

CROSSES - BLACK RIVER

DATE OF CONSTRUCTION – 1929

BUILDER - PITTSBURGH-DES MOINES STEEL COMPANY, DES MOINES, IO

HISTORIC BRIDGE INVENTORY DATE - 1987 SHPO NUMBER – RA00314

HAER NUMBER - AR-8

DATE LISTED ON NATIONAL REGISTER - 4/9/1990 LAT./LONG. 36:15:14.37, -90:58:10.90

HISTORIC BRIDGE #02271 INTERSTATE 55 CRITTENDEN COUNTY