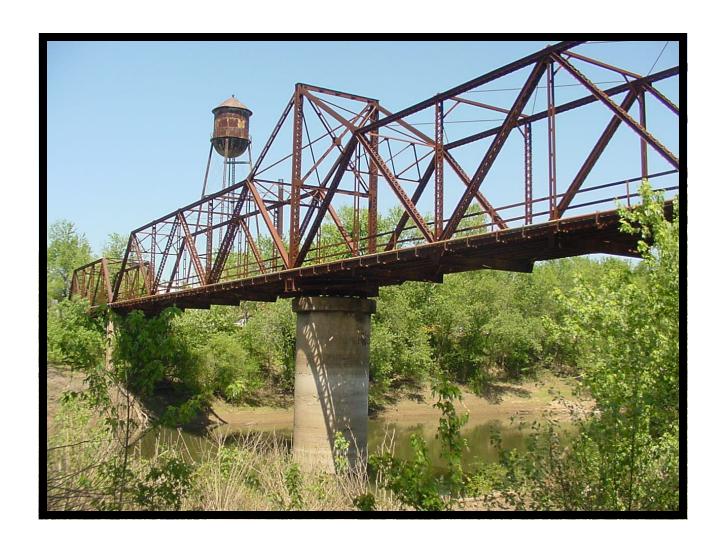

SHPO NUMBER -

HAER NUMBER -

DATE LISTED ON NATIONAL REGISTER - LAT./LONG. 34:29:46.96, -90:35:15.25

HISTORIC BRIDGE #03300 STATE HIGHWAY 16 CLEBURNE COUNTY

WARREN THRU TRUSS

CROSSES - GREERS FERRY LAKE
DATE OF CONSTRUCTION – 1961

BUILDER - U.S. STEEL CORPORATION, PITTSBURGH, PA

HISTORIC BRIDGE INVENTORY DATE - 2010

SHPO NUMBER -

**HAER NUMBER -**

DATE LISTED ON NATIONAL REGISTER - LAT./LONG. 35:33:47.36, -92:11:40.94

HISTORIC BRIDGE #17484 COUNTY ROAD 66 WHITE COUNTY