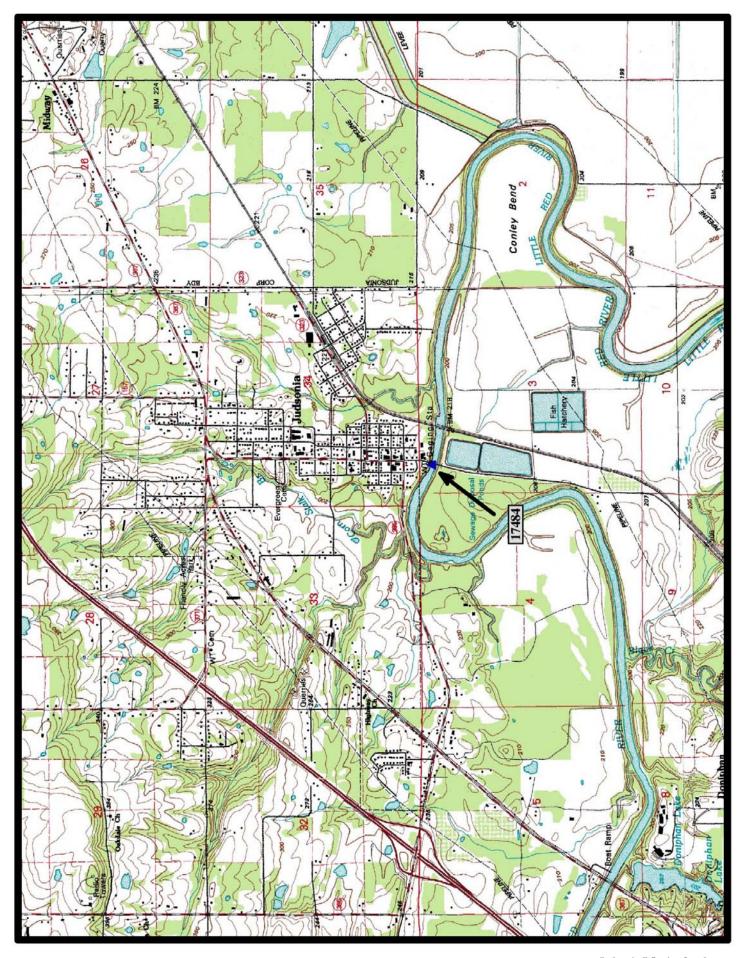

WARREN THRU TRUSS

CROSSES - LITTLE RED RIVER

DATE OF CONSTRUCTION – 1924

BUILDER - R.L. GASTER CONSTRUCTION COMPANY, LITTLE ROCK, AR

HISTORIC BRIDGE INVENTORY DATE - 1987 SHPO NUMBER – WH0392 HAER NUMBER - AR-51