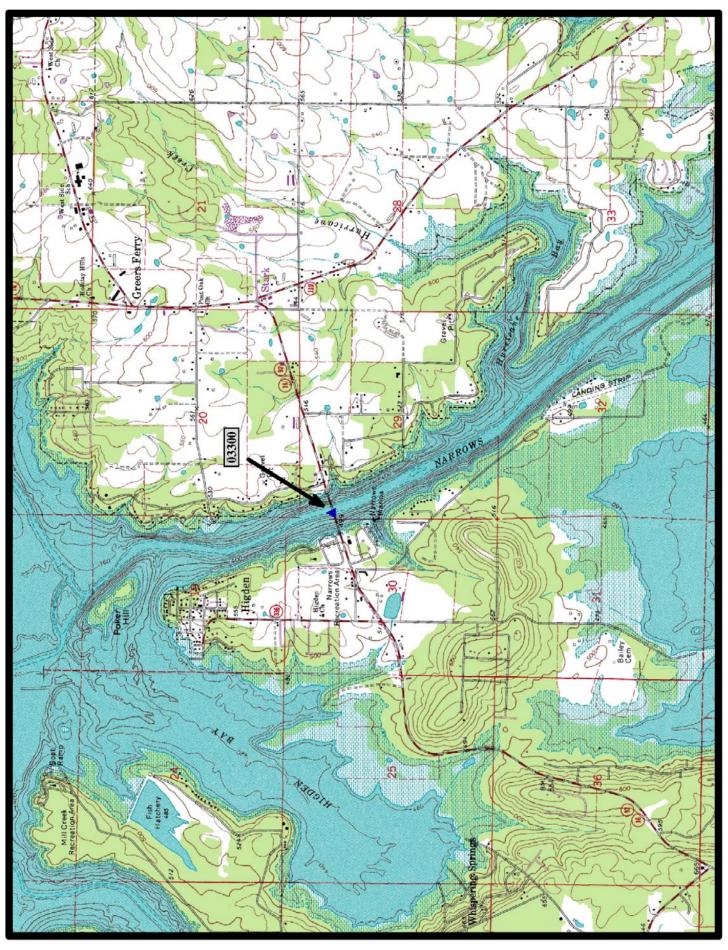

SHPO NUMBER -

HAER NUMBER -

DATE LISTED ON NATIONAL REGISTER - LAT./LONG. 34:29:46.96, -90:35:15.25

HISTORIC BRIDGE #03300 STATE HIGHWAY 16 CLEBURNE COUNTY

WARREN THRU TRUSS

CROSSES - GREERS FERRY LAKE
DATE OF CONSTRUCTION – 1961

BUILDER - U.S. STEEL CORPORATION, PITTSBURGH, PA

HISTORIC BRIDGE INVENTORY DATE - 2010

SHPO NUMBER -

**HAER NUMBER -**

DATE LISTED ON NATIONAL REGISTER - LAT./LONG. 35:33:47.36, -92:11:40.94

HISTORIC BRIDGE #17484 COUNTY ROAD 66 WHITE COUNTY