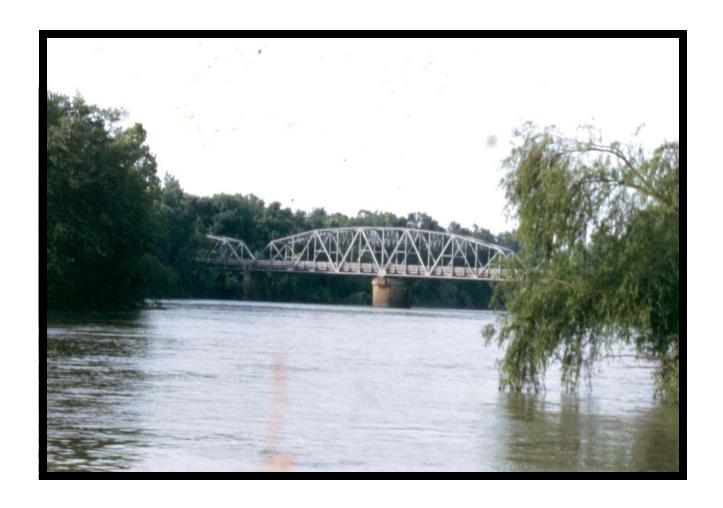

WARREN THRU TRUSS

CROSSES - LITTLE RED RIVER

DATE OF CONSTRUCTION – 1924

BUILDER - R.L. GASTER CONSTRUCTION COMPANY, LITTLE ROCK, AR

HISTORIC BRIDGE INVENTORY DATE - 1987 SHPO NUMBER – WH0392 HAER NUMBER - AR-51

DATE LISTED ON NATIONAL REGISTER - 4/9/1990 LAT./LONG. 35:16:02.12, -91:38:23.82