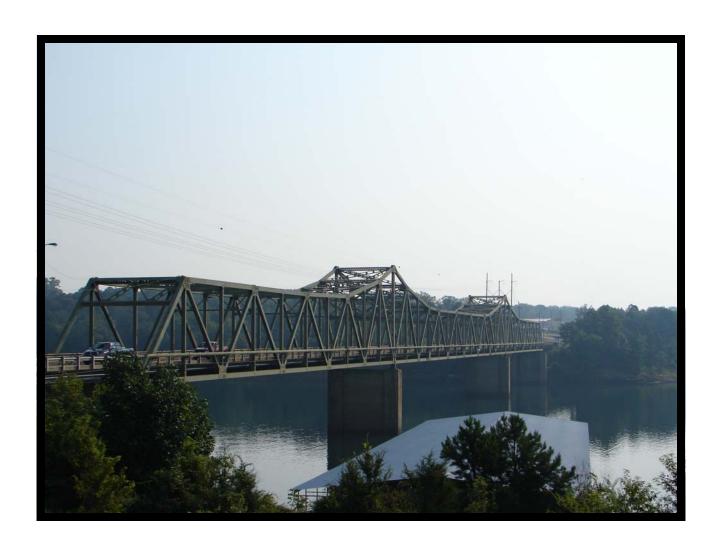

SHPO NUMBER -

HAER NUMBER -

DATE LISTED ON NATIONAL REGISTER - LAT./LONG. 34:29:46.96, -90:35:15.25

HISTORIC BRIDGE #03300 STATE HIGHWAY 16 CLEBURNE COUNTY

WARREN THRU TRUSS

CROSSES - GREERS FERRY LAKE
DATE OF CONSTRUCTION – 1961

BUILDER - U.S. STEEL CORPORATION, PITTSBURGH, PA

HISTORIC BRIDGE INVENTORY DATE - 2010

SHPO NUMBER -

**HAER NUMBER -**

DATE LISTED ON NATIONAL REGISTER - LAT./LONG. 35:33:47.36, -92:11:40.94

HISTORIC BRIDGE #17484 COUNTY ROAD 66 WHITE COUNTY